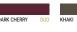

### **SWEATSHIRT - BRUSHED**

80% Pre-Shrunk Ring-Spun Combed Cotton - 20% Polyester 280 g/m $^2$  | XS - S - M - L - XL - 2XL - 3XL - 4XL\* 5 pcs/pack & 30 pcs/carton

\* Only available in Black Pure, Navy Blue, Heather Grey, Asphalt, Royal, Red, White