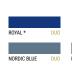

### **SWEATSHIRT - BRUSHED**

80% Pre-Shrunk Ring-Spun Combed Cotton - 20% Polyester 280 g/m $^2$  | XS - S - M - L - XL - 2XL - 3XL - 4XL\* 5 pcs/pack & 30 pcs/carton

\* Only available in Black Pure, Navy Blue, Heather Grey, Asphalt, Royal, Red, White