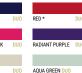

### **SWEATSHIRT - BRUSHED**

80% Pre-Shrunk Ring-Spun Combed Cotton - 20% Polyester 280 g/m $^2$  | XS - S - M - L - XL - 2XL - 3XL - 4XL\* 5 pcs/pack & 30 pcs/carton

\* Only available in Black Pure, Navy Blue, Heather Grey, Asphalt, Royal, Red, White