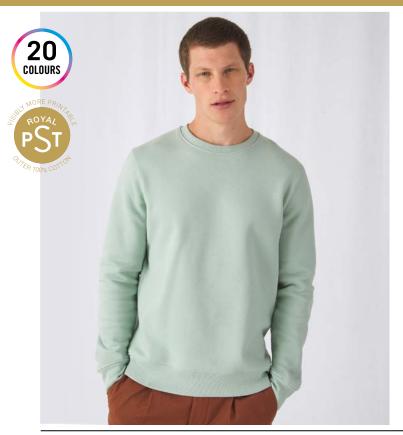

# B&C KING Crew Neck WU01K

The luxurious Crew Neck thanks to exceptional softness, modern style and supreme printability offering 20 awesome colours and a wide range of sizes. The premium Crew Neck at its best.

# Style

- Elegant, luxurious & comfortable Crew Neck sweatshirt
- Side seamed style ensures the best fit and a masculine silhouette
- Identical colours (20) for men and women for a perfect duo
- 8 sizes XS to 4XL
- Qualitative long-lasting necktape
- Single Jersey halfmoon in the back for premium look and extra durability

## Quality / Handfeel

- Made of 80% ring-spun combed cotton / 20% Polyester
- STANDARD100 by OEKO-TEX® certification for the best comfort of your skin
- Ultrasoft peached fe'el 100% cotton-faced fabric with ultimate printing surface
- Brushed inside for a perfect warm and cosy premium feel
- Truly durable and ultracomfortable thanks to B&C PST technology and its polyester filament