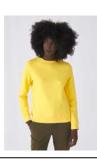

Want the same style but in women? Try the B&C QUEEN Crew Neck

| DUO |  |
|-----|--|
| DUO |  |
|     |  |
|     |  |

HEATHER GREY: 75% PRE-SHRUNK RING-SPUN COMBED COTTON - 21% POLYESTER - 4% VISCOSE / HEATHER MID GREY: 60% PRE-SHRUNK RING-SPUN COMBED COTTON - 40% POLYESTER