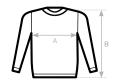

### Labels

- Retail like labeling
- Ultrasoft double satin label
- Qualitative Gold and Black print design
- Straightforward size identification
- Labels are following the mandatory EU regulation

| B&C KING CREW NECK            | XS       | S        | М          | L        | XL         | 2XL      | 3XL      | 4XL      |
|-------------------------------|----------|----------|------------|----------|------------|----------|----------|----------|
| A HALF CHEST<br>B BODY LENGTH | 49<br>69 | 52<br>71 | 55,5<br>73 | 59<br>75 | 62,5<br>77 | 66<br>79 | 70<br>80 | 74<br>81 |