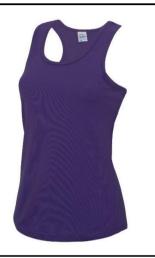

## Just Cool Product Specification 2021 Issue 3

Style Code:

JC015

Style Name:

Women's Cool Vest

## **Retail Copy:**

Uncompromising in design simplicity this vest provides unrestricted performance letting you push towards your goals.

| Colours:        | CMYK References          | Sizes |
|-----------------|--------------------------|-------|
| Arctic White    | White                    | XS-XL |
| Charcoal        | 54 / 27 / 36 / 82        | XS-XL |
| Electric Green  | N/A                      | XS-XL |
| Electric Orange | N/A                      | XS-XL |
| Electric Pink   | N/A                      | XS-XL |
| Electric Yellow | N/A                      | XS-XL |
| Fire Red        | 2 / 100 / 85 / 6         | XS-XL |
| French Navy     | 100 / 73 / 28 / 86       | XS-XL |
| Hot Pink        | 0/100/24/4               | XS-XL |
| Jet Black       | <mark>73/67/61/67</mark> | XS-XL |
| Kelly Green     | 91/0/100/0               | XS-XL |
| Purple          | 80 / 98 / 5 / 27         | XS-XL |
| Royal Blue      | 97 / 95 / 0 / 0          | XS-XL |
| Sapphire Blue   | 85/21/0/0                | XS-XL |
| Sherbet Lemon   | 0 / 5 / 64 / 0           | XS-XL |
| Sun Yellow      | 0/9/100/0                | XS-XL |

5

Key Features:

**Country of Origin:** 

Pack Qty:

| Racer back style                                                  |
|-------------------------------------------------------------------|
| Scoop neckline                                                    |
| Curved back hem for additional comfort                            |
| AWDis' own lightweight Neoteric <sup>™</sup> textured fabric with |
| inherent wickability                                              |
| Self-fabric binding around neckline and armholes for a            |
| clean finish                                                      |
| Simple tear off label makes it perfect for rebranding             |
| UPF 40+ UV protection                                             |