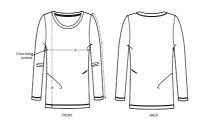

# The iconic women's long sleeve t-shirt

#### Medium Fit

- Set-in sleeve
- Self fabric at neck collar
- Inside back neck tape in self fabric
- Sleeve hem and bottom hem with narrow double topstitch