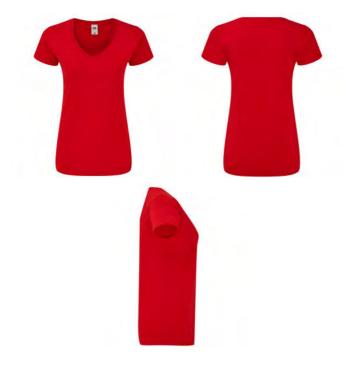

## **LADIES ICONIC 150 V-Neck T**

Ladies - 61-444-0

## **MENS LADIES**

100% cotton\*

White - 140gm/m<sup>2</sup> Colour - 150gm/m<sup>2</sup>\* \*Please note that fabric weight deviations of up to 5% are possible.

XS-2XL

**1**72

- 100% combed ring-spun cotton
- Soft hand feel
- Shaped side seams for a feminine fit
- V-neck with narrow 1x1 rib
- Self-fabric back neck tape
- New tear away back neck label