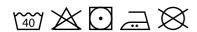

50 V-Neck T**

Ladies - 61-444-0

## **MENS LADIES**

100% cotton\*

White - 140gm/m<sup>2</sup> Colour - 150gm/m<sup>2</sup>\* \*Please note that fabric weight deviations of up to 5% are possible.

XS-2XL

**1**72

- 100% combed ring-spun cotton
- Soft hand feel
- Shaped side seams for a feminine fit
- V-neck with narrow 1x1 rib
- Self-fabric back neck tape
- New tear away back neck label

| Sizes | Width* | Length* |
|-------|--------|---------|
| XS    | 41.5   | 63.5    |
| S     | 44     | 64.5    |
| M     | 46.5   | 65.5    |
| L     | 49     | 66.5    |
| XL    | 51.5   | 67.5    |
| 2XL   | 54     | 68.5    |
| Tol   | 2.5    | 2.5     |

\*Measure across garment 1cm down from armholes
\*\*Measure from highest point of shoulder to bottom edge of garment

## **Care Instructions**



## **Colourways:**





















www.oeko-tex.com/standard100