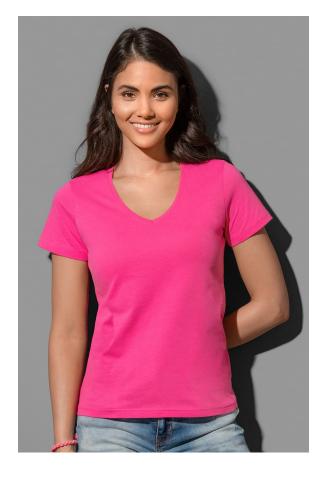

## ST2700 **CLASSIC-T V-NECK**

V-neck T-shirt for women

100% ring-spun cotton single jersey (GYH: 85% cotton, 15% viscose)

S-2XL | 155 g/m<sup>2</sup> | Normal Fit | 96 / carton (2XL: 24)

- **✓ CLASSIC BESTSELLER**
- ✓ NORMAL FIT
- **✔** HIGH-QUALITY RING-SPUN COTTON