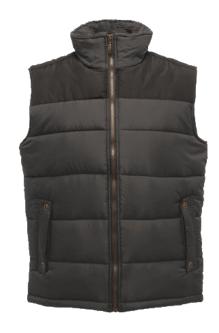

## **Product Specifications Sheet**

TRA806 Altoona Bodywarmer

**Fabric Information** 

Quilted water repellent polyester micro

poplin

High pile fleece collar lining
Thermo-Guard insulation
Polyester taffeta lining

Self fabric shoulder overlay for strength Concealed internal side seam zipped embroidery access 2 lower pockets

MENS Sizes S-XXXL (EU 48-62)

**Carton Quantity** 

12

Country of Origin

China

**Commodity Code** 

62019300

Colours PANTONE

1. Black 800 19-4008TCX

2. Seal Grey/Black 087 19-4104TCX/19-4008TCX

3. Navy 540 19-3923TCX

|       | S    | М    | L   | XL  | XXL  | XXXL |
|-------|------|------|-----|-----|------|------|
| CHEST | 108  | 116  | 124 | 132 | 142  | 150  |
| CBL   | 68.5 | 68.5 | 71  | 71  | 73.5 | 73.5 |