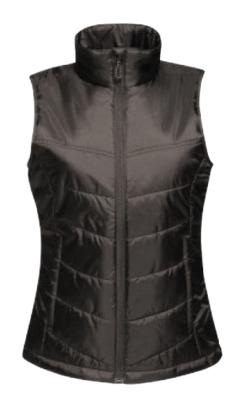

## **Product Specifications Sheet**

TRA832 Women's Stage II Bodywarmer

**Fabric Information** 

100% polyamide Thermo-Guard insulation 160gsm body insulation wadding

weight

2 lower pockets

Adjustable shockcord hem

Inside pocket

Concealed zip entrance in lining for

embroidery access

Shaped fit

Sizes 10-20 **WOMENS** 

**Carton Quantity** 

12

**Country of Origin** 