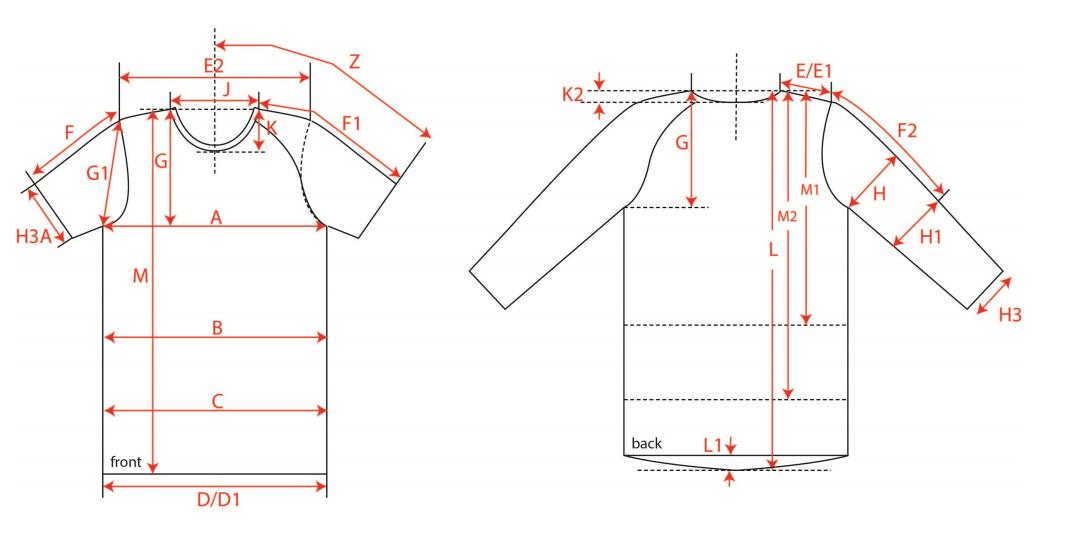

| Basic N | Measurement Chart     | XS-6XL I | Vlen |      |      |      |      |      |      |      |      | Base Size | M       |
|---------|-----------------------|----------|------|------|------|------|------|------|------|------|------|-----------|---------|
| -       | Measurements (values) | XS       | S    | М    | L    | XL   | XXL  | 3XL  | 4XL  | 5XL  | 6XL  | Tol. +/-  | Comment |
| М       | front length from HSP | 79,0     | 80,0 | 82,0 | 84,0 | 86,0 | 88,0 | 89,0 | 90,0 | 91,0 | 92,0 |           |         |
| Α       | 1/2 chest width       | 65,0     | 68,0 | 71,0 | 74,0 | 77,0 | 80,0 | 84,5 | 89,0 | 93,5 | 98,0 |           |         |
| D       | 1/2 hem width         | 65,0     | 68,0 | 71,0 | 74,0 | 77,0 | 80,0 | 84,5 | 89,0 | 93,5 | 98,0 |           |         |
| E2      | shoulder to shoulder  | 63,7     | 65,1 | 66,5 | 67,9 | 69,3 | 70,7 | 72,8 | 74,9 | 77,0 | 79,2 |           |         |